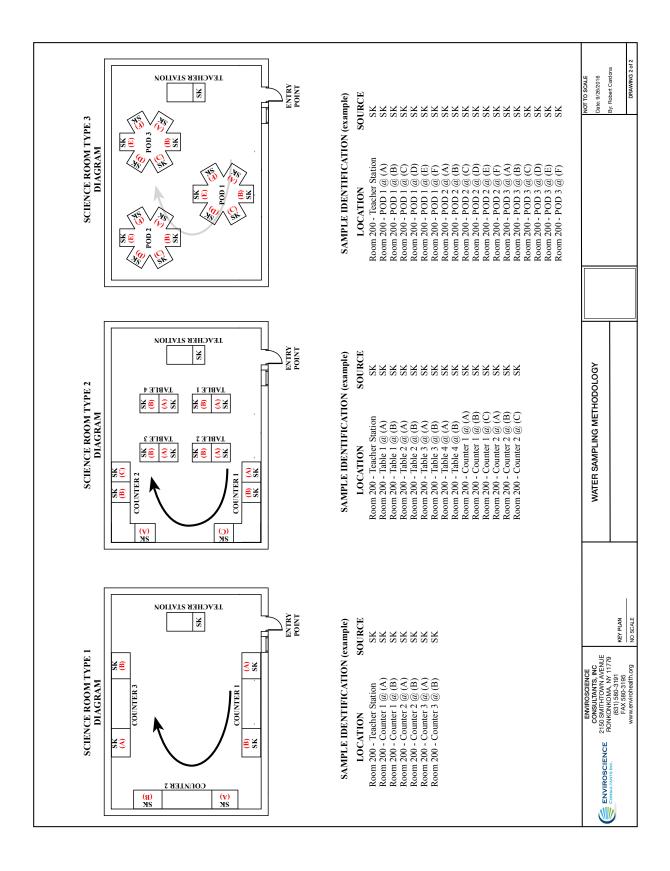

#### 2.0 SAMPLING METHODOLOGY

In accordance with the regulation, Enviroscience Consultants, LLC performed initial water sampling at the Dobbs Ferry UFSD buildings on October 8, 2024. Samples were collected in wide-mouth 250 milliliter containers and were collected in the morning hours before the facilities opened. The water sources were not used for at least 8 hours and not more than 18

hours prior to sampling. Unique source numbers and designations were assigned to each source location. Unique sample identification numbers were assigned to each sample taken. The key to fixture type codes, source designations, and the sampling location schematics are shown below.

|                            | Code Key for Lead in Water                                             |                       |                                        |                     |                                                      |  |  |
|----------------------------|------------------------------------------------------------------------|-----------------------|----------------------------------------|---------------------|------------------------------------------------------|--|--|
|                            | Fixture Type Codes                                                     |                       |                                        |                     |                                                      |  |  |
| BF<br>HB<br>IM<br>OS<br>PF | Bottle Filler<br>Hose Bib<br>Ice Machine<br>Other Source<br>Pot Filler | SK<br>SL<br>SP<br>SPY | Sink<br>Supply Line<br>Spigot<br>Spray | SS<br>V<br>WC<br>WF | Slop Sink<br>Valve<br>Water Cooler<br>Water Fountain |  |  |
|                            | Source Designations                                                    |                       |                                        |                     |                                                      |  |  |
| Арр                        | Applicable                                                             | N/A                   | Non-applicable                         |                     |                                                      |  |  |