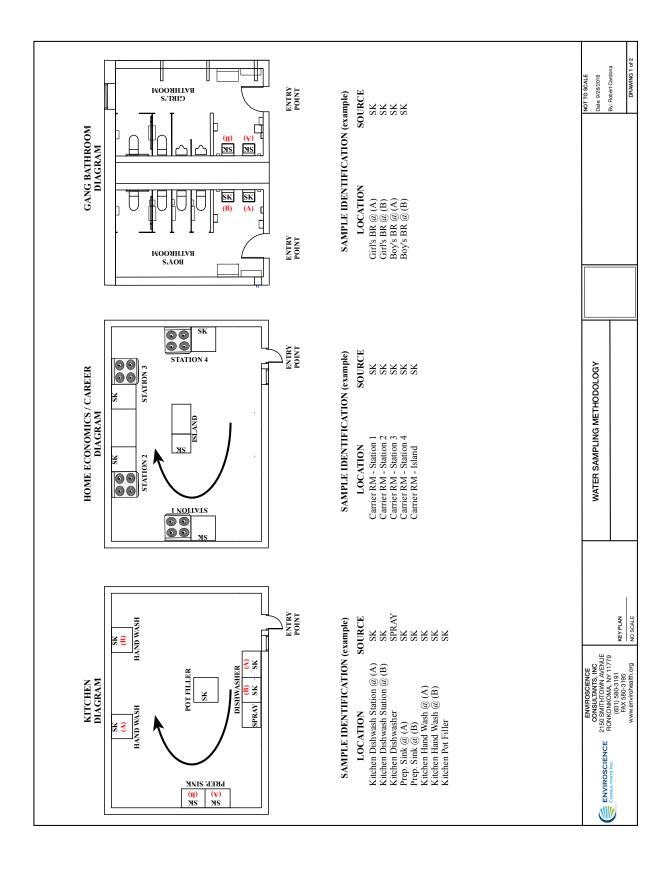

#### 2.0 SAMPLING METHODOLOGY

In accordance with the regulation, Enviroscience Consultants, LLC performed initial water sampling at the Dobbs Ferry UFSD buildings on October 8, 2024. Samples were collected in wide-mouth 250 milliliter containers and were collected in the morning hours before the facilities opened. The water sources were not used for at least 8 hours and not more than 18

hours prior to sampling. Unique source numbers and designations were assigned to each source location. Unique sample identification numbers were assigned to each sample taken. The key to fixture type codes, source designations, and the sampling location schematics are shown below.

|                            | Code Key for Lead in Water                                             |                       |                                        |                     |                                                      |  |  |
|----------------------------|------------------------------------------------------------------------|-----------------------|----------------------------------------|---------------------|------------------------------------------------------|--|--|
|                            | Fixture Type Codes                                                     |                       |                                        |                     |                                                      |  |  |
| BF<br>HB<br>IM<br>OS<br>PF | Bottle Filler<br>Hose Bib<br>Ice Machine<br>Other Source<br>Pot Filler | SK<br>SL<br>SP<br>SPY | Sink<br>Supply Line<br>Spigot<br>Spray | SS<br>V<br>WC<br>WF | Slop Sink<br>Valve<br>Water Cooler<br>Water Fountain |  |  |
|                            | Source Designations                                                    |                       |                                        |                     |                                                      |  |  |
| Арр                        | Applicable                                                             | N/A                   | Non-applicable                         |                     |                                                      |  |  |